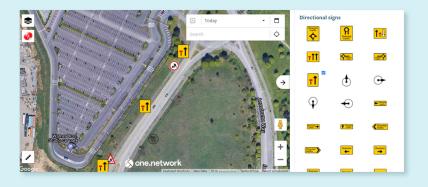

Interested in a test drive?

Get in touch

Signage planning in Satellite view.

### Create signage plans with a couple of clicks

## Save time and effort producing signage plans

Save time and effort by creating and plotting signage on a simple, map-based interface.

### **Features**

- Plot signage plans directly on one.network map.
- Online access to Red and Pink book guidance.
- Sync with traffic management plans on one.network.
- Submit Signage plans alongside traffic management plans for approval via one.network (Plan Share subscribers only).